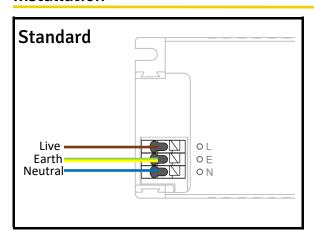

g should be connected to a fused circuit
- 7. If replacing an existing fitting, make a careful note of the connections.
- Waste electrical products should not be disposed of with household waste. Please recycle where facilities exist. Check with your local authority for recycling advice.

#### Important safety Notes

- 1. Switch off the electricity at the mains before commencing installation and remove the appropriate circuit fuse to avoid accidental switching on of the mains supply.
- 2. Make sure all connections are tight with no loose strands.
- 3. Ensure fire regulations are not breached when fitting your lights.

#### **Energy Rating**

This product contains a light source with an energy rating of **D** 









VAT No: 254 3859 81





### Installation













## Installation