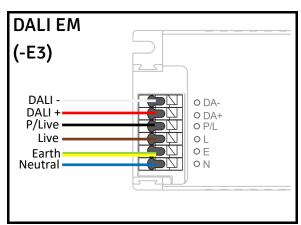

ld be connected to a fused circuit
- 7. If replacing an existing fitting, make a careful note of the connections.
- Waste electrical products should not be disposed of with household waste. Please recycle where facilities exist. Check with your local authority for recycling advice.

#### Important safety Notes

- 1. Switch off the electricity at the mains before commencing installation and remove the appropriate circuit fuse to avoid accidental switching on of the mains supply.
- 2. Make sure all connections are tight with no loose strands.
- 3. Ensure fire regulations are not breached when fitting your lights.

#### **Energy Rating**

This product contains a light source with an energy rating of **D** 









VAT No: 254 3859 81





### Installation













## Installation