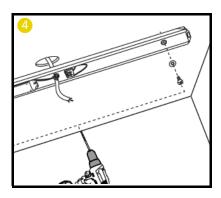

- 6. This light fitting should be connected to a fused circuit
- 7. If replacing an existing fitting, make a careful note of the connections.
- Waste electrical products should not be disposed of with household waste. Please recycle where facilities exist. Check with your local authority for recycling advice.

#### Important safety Notes

- 1. Switch off the electricity at the mains before commencing installation and remove the appropriate circuit fuse to avoid accidental switching on of the mains supply.
- 2. Make sure all connections are tight with no loose strands.
- 3. Ensure fire regulations are not breached when fitting your lights.

#### **Energy Rating**

This product contains a light source with an energy rating of **D** 









VAT No: 254 3859 81





### Installation













## Installation