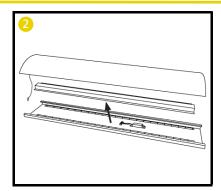

ons.
- 6. This light fitting should be connected to a fused circuit
- 7. If replacing an existing fitting, make a careful note of the connections.
- Waste electrical products should not be disposed of with household waste. Please recycle where facilities exist. Check with your local authority for recycling advice.

#### Important safety Notes

- 1. Switch off the electricity at the mains before commencing installation and remove the appropriate circuit fuse to avoid accidental switching on of the mains supply.
- 2. Make sure all connections are tight with no loose strands.
- 3. Ensure fire regulations are not breached when fitting your lights.

#### **Energy Rating**

This product contains a light source with an energy rating of **D** 









VAT No: 254 3859 81





### Installation













## Installation