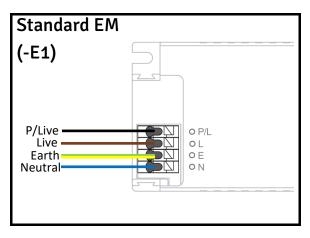

ould be connected to a fused circuit
- 7. If replacing an existing fitting, make a careful note of the connections.
- Waste electrical products should not be disposed of with household waste. Please recycle where facilities exist. Check with your local authority for recycling advice.

#### Important safety Notes

- 1. Switch off the electricity at the mains before commencing installation and remove the appropriate circuit fuse to avoid accidental switching on of the mains supply.
- 2. Make sure all connections are tight with no loose strands.
- 3. Ensure fire regulations are not breached when fitting your lights.

#### **Energy Rating**

This product contains a light source with an energy rating of **D** 









VAT No: 254 3859 81





### Installation













## Installation