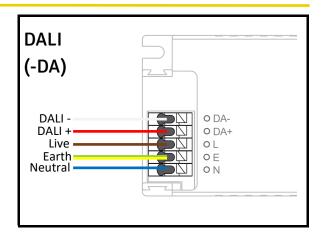

should be connected to a fused circuit
- 7. If replacing an existing fitting, make a careful note of the connections.
- Waste electrical products should not be disposed of with household waste. Please recycle where facilities exist. Check with your local authority for recycling advice.

#### Important safety Notes

- 1. Switch off the electricity at the mains before commencing installation and remove the appropriate circuit fuse to avoid accidental switching on of the mains supply.
- 2. Make sure all connections are tight with no loose strands.
- 3. Ensure fire regulations are not breached when fitting your lights.

#### **Energy Rating**

This product contains a light source with an energy rating of **D** 









VAT No: 254 3859 81





### Installation













## Installation