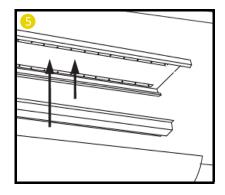

6. This light fitting should be connected to a fused circuit
- 7. If replacing an existing fitting, make a careful note of the connections.
- Waste electrical products should not be disposed of with household waste. Please recycle where facilities exist. Check with your local authority for recycling advice.

#### Important safety Notes

- 1. Switch off the electricity at the mains before commencing installation and remove the appropriate circuit fuse to avoid accidental switching on of the mains supply.
- 2. Make sure all connections are tight with no loose strands.
- 3. Ensure fire regulations are not breached when fitting your lights.

#### **Energy Rating**

This product contains a light source with an energy rating of **D** 









VAT No: 254 3859 81





### Installation













## Installation