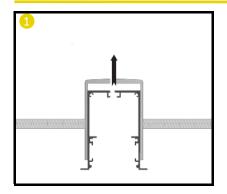

#### **Installation**

- 1. Remove the internal gear tray and place the profile and U clip into the cutout premade in the ceiling. We Advise to have power feed ran to the fitting at this point.
- 2. Screw the Brackets into place to fix the profile in place.
- 3. Terminate to the internal gear using the termination blocks provided Place the reflector into the profile.
- 4. Finally attach diffuser into place from end to end