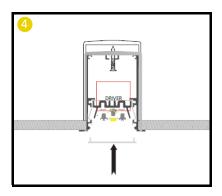

#### **Installation**

- 1. Remove the internal gear tray and place the profile and U clip into the cutout premade in the ceiling. We Advise to have power feed ran to the fitting at this point.
- 2. Screw the Brackets into place to fix the profile in place.
- 3. Terminate to the internal gear using the termination blocks provided Place the reflector into the profile.
- 4. Finally attach diffuser into place from end to end