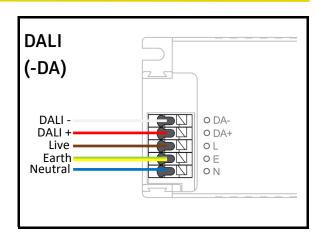

re commencing installation and remove the appropriate circuit fuse to avoid accidental switching on of the mains supply.
- 2. Make sure all connections are tight with no loose strands.
- 3. Ensure fire regulations are not breached when fitting your

## **Energy Rating**

This product contains a light source with an energy rating of  ${\bf C}$ 







#### **Installation**









- 1. Remove the internal gear tray and place the profile and U clip into the cutout premade in the ceiling. We Advise to have power feed ran to the fitting at this point.
- 2. Screw the Brackets into place to fix the profile in place.
- 3. Terminate to the internal gear using the termination blocks provided Place the reflector into the profile.
- 4. Finally attach diffuser into place from end to end

# Wiring





















VAT No: 254 3859 81