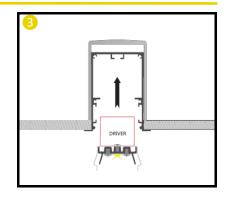

#### **Installation**

- 1. Remove the internal gear tray and place the profile and U clip into the cutout premade in the ceiling. We Advise to have power feed ran to the fitting at this point.
- 2. Screw the Brackets into place to fix the profile in place.
- 3. Terminate to the internal gear using the termination blocks provided Place the reflector into the profile.
- 4. Finally attach diffuser into place from end to end