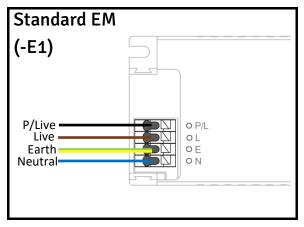

commencing installation and remove the appropriate circuit fuse to avoid accidental switching on of the mains supply.
- 2. Make sure all connections are tight with no loose strands.
- 3. Ensure fire regulations are not breached when fitting your

## **Energy Rating**

This product contains a light source with an energy rating of  ${\bf C}$ 







#### **Installation**









- 1. Remove the internal gear tray and place the profile and U clip into the cutout premade in the ceiling. We Advise to have power feed ran to the fitting at this point.
- 2. Screw the Brackets into place to fix the profile in place.
- 3. Terminate to the internal gear using the termination blocks provided Place the reflector into the profile.
- 4. Finally attach diffuser into place from end to end

# Wiring





















VAT No: 254 3859 81