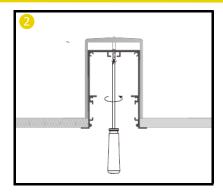

#### **Installation**

- 1. Remove the internal gear tray and place the profile and U clip into the cutout premade in the ceiling. We Advise to have power feed ran to the fitting at this point.
- 2. Screw the Brackets into place to fix the profile in place.
- 3. Terminate to the internal gear using the termination blocks provided Place the reflector into the profile.
- 4. Finally attach diffuser into place from end to end