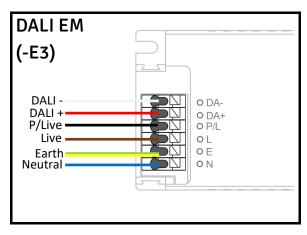

ommencing installation and remove the appropriate circuit fuse to avoid accidental switching on of the mains supply.
- 2. Make sure all connections are tight with no loose strands.
- 3. Ensure fire regulations are not breached when fitting your

## **Energy Rating**

This product contains a light source with an energy rating of  ${\bf C}$ 







#### **Installation**









- 1. Remove the internal gear tray and place the profile and U clip into the cutout premade in the ceiling. We Advise to have power feed ran to the fitting at this point.
- 2. Screw the Brackets into place to fix the profile in place.
- 3. Terminate to the internal gear using the termination blocks provided Place the reflector into the profile.
- 4. Finally attach diffuser into place from end to end

# Wiring





















VAT No: 254 3859 81