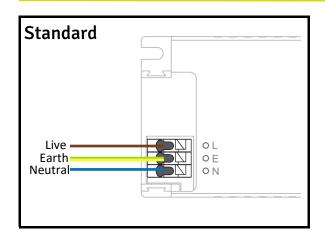

fore commencing installation and remove the appropriate circuit fuse to avoid accidental switching on of the mains supply.
- 2. Make sure all connections are tight with no loose strands.
- 3. Ensure fire regulations are not breached when fitting your

## **Energy Rating**

This product contains a light source with an energy rating of  ${\bf C}$ 







#### **Installation**









- 1. Remove the internal gear tray and place the profile and U clip into the cutout premade in the ceiling. We Advise to have power feed ran to the fitting at this point.
- 2. Screw the Brackets into place to fix the profile in place.
- 3. Terminate to the internal gear using the termination blocks provided Place the reflector into the profile.
- 4. Finally attach diffuser into place from end to end

# Wiring





















VAT No: 254 3859 81