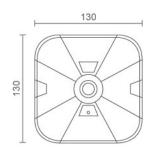

## **Dimensions**

| Dimensions | Ø130 x 130 x 35mm |  |
|------------|-------------------|--|
| Weight     | 0.4 kg            |  |