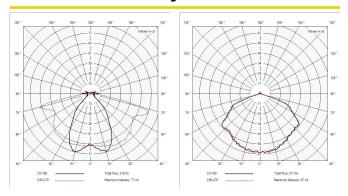

| 0.95      |
| Parasitic Load                   | 0.3W      |
| Operating Temperature            | 0 +45 °C  |

# **Emergency Data**

| BLF  | Lumen Output |
|------|--------------|
| 100% | 280lm        |

| Emergency Duration    | 3 Hours                          |
|-----------------------|----------------------------------|
| Recharge Period       | 24 Hours                         |
| Battery Type          | LiFePO4 (Lithium Iron Phosphate) |
| Battery Pack          | 3.6V 1800mAh                     |
| Parasitic Load        | 0.3W                             |
| Operating Temperature | 0-60 °C                          |
| Power Efficiency      | 95%                              |
| Certification         | UKCA, CE, ROHS                   |

# **Standard Photometry**



## **Dimensions**

| Dimensions | Ø130 x 130 x 35mm |  |
|------------|-------------------|--|
| Weight     | 0.4 kg            |  |