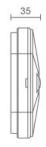

## **Dimensions**

| Dimensions | Ø130 x 130 x 35mm |  |
|------------|-------------------|--|
| Weight     | 0.4 kg            |  |