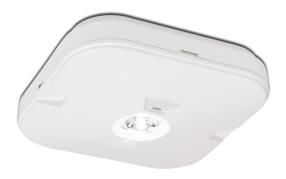

# Luci

The Luci is a 3 Watt LED surface mounted 3 hour emergency luminaire, with all electronic gear is housed internally within the body. This gives the product a slim minimalist appearance (only 35mm height) without the need to accommodate remote gear.

The unit utilises LiFePO4 (Lithium iron phosphate) battery technology which provides a far longer life than traditional battery types, making this an ideal product for difficult to maintain areas.

The unit is available in Maintained and Non-Maintained modes.