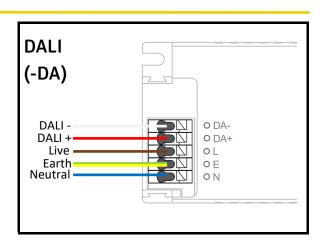

should be connected to a fused circuit
- If replacing an existing fitting, make a careful note of the connections.
- Waste electrical products should not be disposed of with household waste. Please recycle where facilities exist. Check with your local authority for recycling advice.

#### **Important safety Notes**

- 1. Switch off the electricity at the mains before commencing installation and remove the appropriate circuit fuse to avoid accidental switching on of the mains supply.
- 2. Make sure all connections are tight with no loose strands.
- Ensure fire regulations are not breached when fitting your lights.

#### **Energy Rating**

This product contains a light source with an energy rating of D





VAT No: 254 3859 81



lumicom





### Installation













## Installation