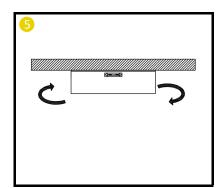

6. This light fitting should be connected to a fused circuit
- If replacing an existing fitting, make a careful note of the connections.
- Waste electrical products should not be disposed of with household waste. Please recycle where facilities exist. Check with your local authority for recycling advice.

#### **Important safety Notes**

- 1. Switch off the electricity at the mains before commencing installation and remove the appropriate circuit fuse to avoid accidental switching on of the mains supply.
- 2. Make sure all connections are tight with no loose strands.
- Ensure fire regulations are not breached when fitting your lights.

#### **Energy Rating**

This product contains a light source with an energy rating of D





VAT No: 254 3859 81



lumicom





### Installation













## Installation