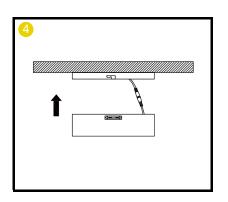

- 6. This light fitting should be connected to a fused circuit
- If replacing an existing fitting, make a careful note of the connections.
- Waste electrical products should not be disposed of with household waste. Please recycle where facilities exist. Check with your local authority for recycling advice.

#### **Important safety Notes**

- 1. Switch off the electricity at the mains before commencing installation and remove the appropriate circuit fuse to avoid accidental switching on of the mains supply.
- 2. Make sure all connections are tight with no loose strands.
- Ensure fire regulations are not breached when fitting your lights.

#### **Energy Rating**

This product contains a light source with an energy rating of D





VAT No: 254 3859 81



lumicom





### Installation













## Installation