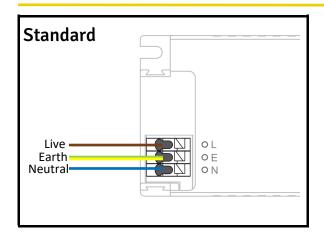

g should be connected to a fused circuit
- If replacing an existing fitting, make a careful note of the connections.
- Waste electrical products should not be disposed of with household waste. Please recycle where facilities exist. Check with your local authority for recycling advice.

#### **Important safety Notes**

- 1. Switch off the electricity at the mains before commencing installation and remove the appropriate circuit fuse to avoid accidental switching on of the mains supply.
- 2. Make sure all connections are tight with no loose strands.
- Ensure fire regulations are not breached when fitting your lights.

#### **Energy Rating**

This product contains a light source with an energy rating of D





VAT No: 254 3859 81



lumicom





### Installation













## Installation