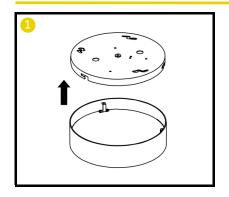

ons.**
- 6. This light fitting should be connected to a fused circuit
- If replacing an existing fitting, make a careful note of the connections.
- Waste electrical products should not be disposed of with household waste. Please recycle where facilities exist. Check with your local authority for recycling advice.

#### **Important safety Notes**

- 1. Switch off the electricity at the mains before commencing installation and remove the appropriate circuit fuse to avoid accidental switching on of the mains supply.
- 2. Make sure all connections are tight with no loose strands.
- Ensure fire regulations are not breached when fitting your lights.

#### **Energy Rating**

This product contains a light source with an energy rating of D





VAT No: 254 3859 81



lumicom





### Installation













## Installation