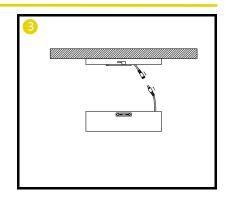

**
- 6. This light fitting should be connected to a fused circuit
- If replacing an existing fitting, make a careful note of the connections.
- Waste electrical products should not be disposed of with household waste. Please recycle where facilities exist. Check with your local authority for recycling advice.

#### **Important safety Notes**

- 1. Switch off the electricity at the mains before commencing installation and remove the appropriate circuit fuse to avoid accidental switching on of the mains supply.
- 2. Make sure all connections are tight with no loose strands.
- Ensure fire regulations are not breached when fitting your lights.

#### **Energy Rating**

This product contains a light source with an energy rating of D





VAT No: 254 3859 81



lumicom





### Installation













## Installation