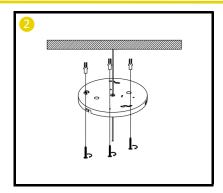

s.**
- 6. This light fitting should be connected to a fused circuit
- If replacing an existing fitting, make a careful note of the connections.
- Waste electrical products should not be disposed of with household waste. Please recycle where facilities exist. Check with your local authority for recycling advice.

#### **Important safety Notes**

- 1. Switch off the electricity at the mains before commencing installation and remove the appropriate circuit fuse to avoid accidental switching on of the mains supply.
- 2. Make sure all connections are tight with no loose strands.
- Ensure fire regulations are not breached when fitting your lights.

#### **Energy Rating**

This product contains a light source with an energy rating of D





VAT No: 254 3859 81



lumicom





### Installation













## Installation