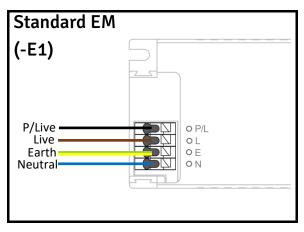

ould be connected to a fused circuit
- If replacing an existing fitting, make a careful note of the connections.
- Waste electrical products should not be disposed of with household waste. Please recycle where facilities exist. Check with your local authority for recycling advice.

#### **Important safety Notes**

- 1. Switch off the electricity at the mains before commencing installation and remove the appropriate circuit fuse to avoid accidental switching on of the mains supply.
- 2. Make sure all connections are tight with no loose strands.
- Ensure fire regulations are not breached when fitting your lights.

#### **Energy Rating**

This product contains a light source with an energy rating of D





VAT No: 254 3859 81



lumicom





### Installation













## Installation