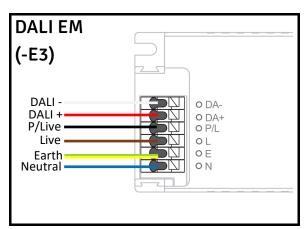

ld be connected to a fused circuit
- If replacing an existing fitting, make a careful note of the connections.
- Waste electrical products should not be disposed of with household waste. Please recycle where facilities exist. Check with your local authority for recycling advice.

#### **Important safety Notes**

- 1. Switch off the electricity at the mains before commencing installation and remove the appropriate circuit fuse to avoid accidental switching on of the mains supply.
- 2. Make sure all connections are tight with no loose strands.
- Ensure fire regulations are not breached when fitting your lights.

#### **Energy Rating**

This product contains a light source with an energy rating of D





VAT No: 254 3859 81



lumicom





### Installation













## Installation