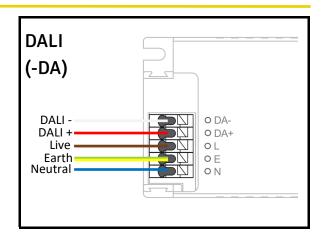

ucts should not be disposed of with household waste. Please recycle where facilities exist. Check with your local authority for recycling advice.

#### **Important safety Notes**

- 1. Switch off the electricity at the mains before commencing installation and remove the appropriate circuit fuse to avoid accidental switching on of the mains supply.
- 2. Make sure all connections are tight with no loose strands.
- 3. Ensure fire regulations are not breached when fitting your lights.

#### **Energy Rating**

This product contains a light source with an energy rating of C











VAT No: 254 3859 81

### **Installation - Surface**

















Bumblebee, Unit 16 Business Park, Park Lane, Upper Swanmore, Southampton, SO32 2QQ





Company No: 10464972 VAT No: 254 3859 81

## Wiring

















Company No: 10464972 VAT No: 254 3859 81