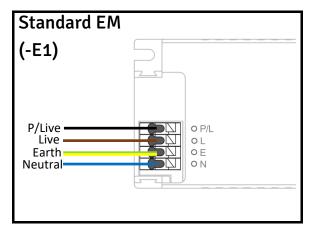

oducts should not be disposed of with household waste. Please recycle where facilities exist. Check with your local authority for recycling advice.

#### **Important safety Notes**

- 1. Switch off the electricity at the mains before commencing installation and remove the appropriate circuit fuse to avoid accidental switching on of the mains supply.
- 2. Make sure all connections are tight with no loose strands.
- 3. Ensure fire regulations are not breached when fitting your lights.

#### **Energy Rating**

This product contains a light source with an energy rating of C











VAT No: 254 3859 81

### **Installation - Surface**

















Bumblebee, Unit 16 Business Park, Park Lane, Upper Swanmore, Southampton, SO32 2QQ





Company No: 10464972 VAT No: 254 3859 81

## Wiring

















Company No: 10464972 VAT No: 254 3859 81