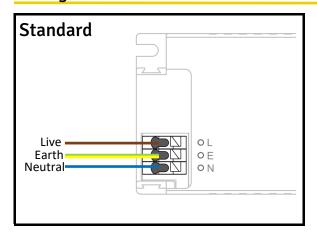

products should not be disposed of with household waste. Please recycle where facilities exist. Check with your local authority for recycling advice.

#### **Important safety Notes**

- 1. Switch off the electricity at the mains before commencing installation and remove the appropriate circuit fuse to avoid accidental switching on of the mains supply.
- 2. Make sure all connections are tight with no loose strands.
- 3. Ensure fire regulations are not breached when fitting your lights.

#### **Energy Rating**

This product contains a light source with an energy rating of C











VAT No: 254 3859 81

### **Installation - Surface**

















Bumblebee, Unit 16 Business Park, Park Lane, Upper Swanmore, Southampton, SO32 2QQ





Company No: 10464972 VAT No: 254 3859 81

## Wiring

















Company No: 10464972 VAT No: 254 3859 81