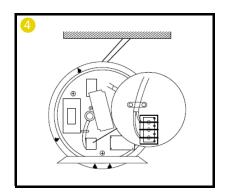

light fitting should be connected to a fused circuit
- 7. If replacing an existing fitting, make a careful note of the connections.
- Waste electrical products should not be disposed of with household waste. Please recycle where facilities exist. Check with your local authority for recycling advice.

#### **Important safety Notes**

- 1. Switch off the electricity at the mains before commencing installation and remove the appropriate circuit fuse to avoid accidental switching on of the mains supply.
- 2. Make sure all connections are tight with no loose strands.
- 3. Ensure fire regulations are not breached when fitting your lights.

#### **Energy Rating**

This product contains a light source with an energy rating of C











VAT No: 254 3859 81

### **Installation - Surface**

















Bumblebee, Unit 16 Business Park, Park Lane, Upper Swanmore, Southampton, SO32 2QQ





Company No: 10464972 VAT No: 254 3859 81

## Wiring

















Company No: 10464972 VAT No: 254 3859 81