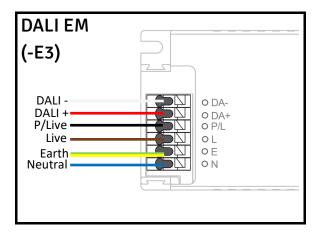

ts should not be disposed of with household waste. Please recycle where facilities exist. Check with your local authority for recycling advice.

#### **Important safety Notes**

- 1. Switch off the electricity at the mains before commencing installation and remove the appropriate circuit fuse to avoid accidental switching on of the mains supply.
- 2. Make sure all connections are tight with no loose strands.
- 3. Ensure fire regulations are not breached when fitting your lights.

#### **Energy Rating**

This product contains a light source with an energy rating of C











VAT No: 254 3859 81

### **Installation - Surface**

















Bumblebee, Unit 16 Business Park, Park Lane, Upper Swanmore, Southampton, SO32 2QQ





Company No: 10464972 VAT No: 254 3859 81

## Wiring

















Company No: 10464972 VAT No: 254 3859 81